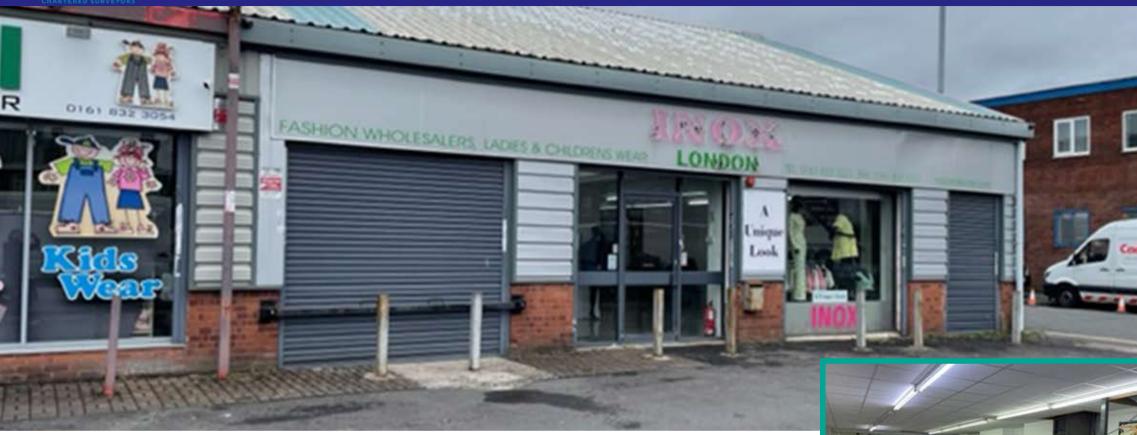

0161 839 0080

www.nicholashaughton.co.uk

1a SHERBORNE STREET | BROUGHTON STREET CASH & CARRY CENTRE | MANCHESTER | M8 8NN

6,835 sq ft (635 sq m)

HIGH QUALITY PROMINENT WHOLESALE WAREHOUSE/SHOWROOM BUILDING WITH DISPLAY FRONTAGE, REAR LOADING AREA AND LARGE PRIVATE CAR PARKING FACILITIES

### DESCRIPTION

Unit 1a is a modern single storey wholesale warehouse building of brick construction with fully clad external elevations, a solid concrete floor and a pitched and lined roof supported on light steel trusses. At the front elevation is an attractive display window installation.

# LOCATION

The property occupies a very prominent position fronting onto Broughton Street at its junction with Sherborne Street in the heart of Manchester's main wholesale district.

It forms part of the very well established Broughton Street Cash & Carry Centre and is close to the main A665 Cheetham Hill Road and A56 Bury New Road