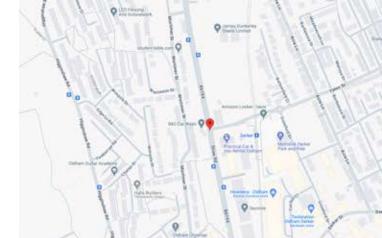

### LOCATION

A very prominent site fronting onto Shaw Rd (B6194) at its junction with Yates St situated approximately ½ mile to the north east of Oldham Town Centre.

The site lies in very close proximity to the Derker Park and Ride stop of the Metrolink tram network and there are numerous bus routes within easy walking distance.

Shaw Rd connects directly to Bottom O'Th' Moor/ Huddersfield Rd (A62) just a short drive to the south of the property and this in turn provides access to all of the main arterial routes and to motorway access via the A627M, a short drive to the north west of the site.