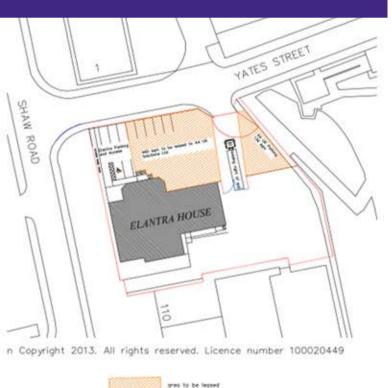

#### DESCRIPTION

A macadam surfaced and well secured site with gated access from Yates St.

Details Prepared: April 24

#### SITE AREA

The site extends to approximately 600 square metres plus rights of way and access.