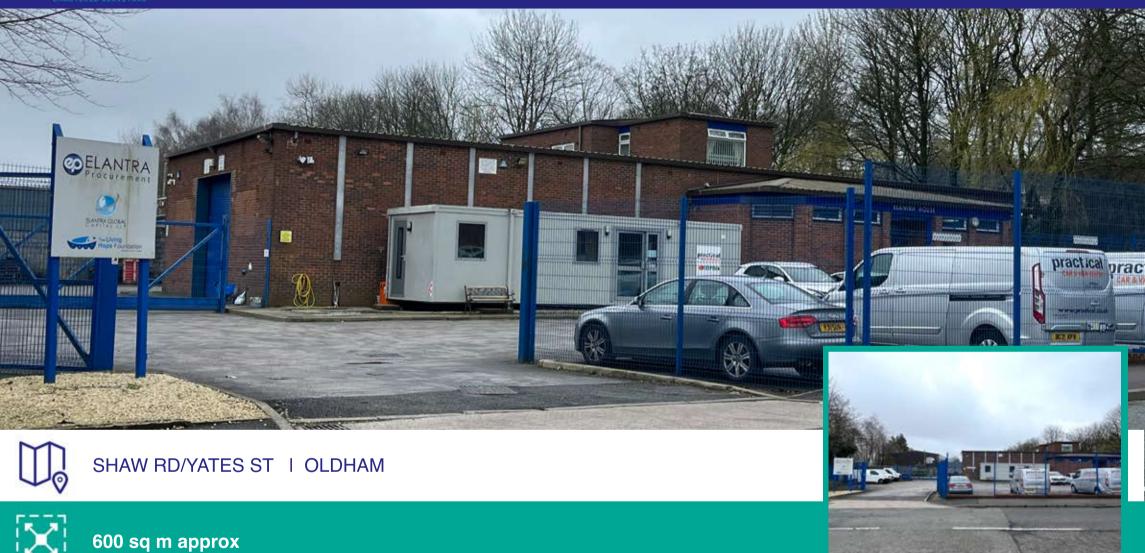

#### DESCRIPTION

A macadam surfaced and well secured site with gated access from Yates St.

Details Prepared: April 24

### LOCATION

A very prominent site fronting onto Shaw Rd (B6194) at its junction with Yates St situated approximately ½ mile to the north east of Oldham Town Centre.

The site lies in very close proximity to the Derker Park and Ride stop of the Metrolink tram network and there are numerous bus routes within easy walking distance.

#### SITE AREA

The site extends to approximately 600 square metres plus rights of way and access.